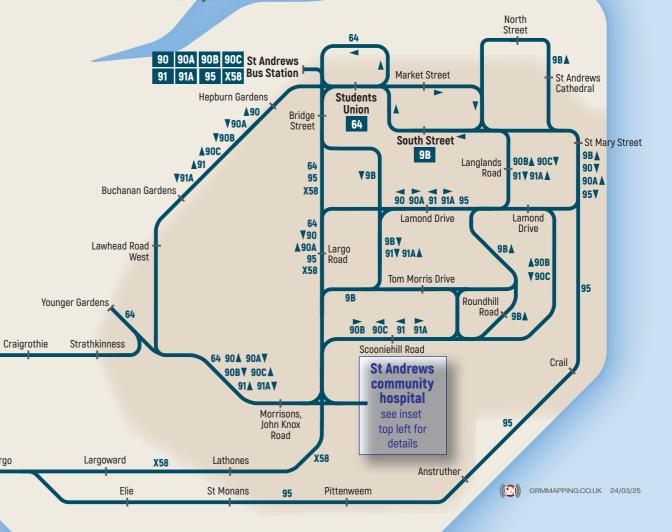

## St Andrews community hospital Public transport guide

Auchtermuchty

Kirkcaldy

Ladybank

Springfield

95

Leven

Cupar

Further connections are available at St Andrews bus station for journeys towards Cupar, Dundee, Glenrothes, Newburgh and Perth.

See timetables for full details of each service. These can be found at www.travelfife.com