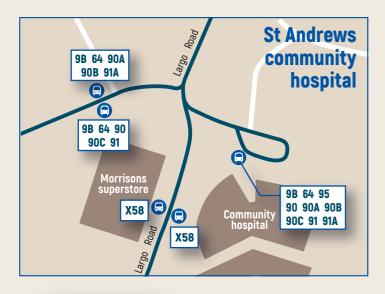

Upper Largo

Strathmiglo

to Edinburgh

Falkland

**Glenrothes** 

64

<sup>\*</sup> Route 95 only serves Community Hospital on Monday-Saturday daytime journeys towards St Andrews. Customers making return journeys may board at the Community Hospital and travel via St Andrews bus station.