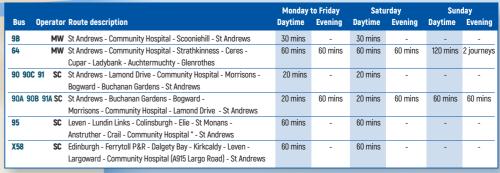

Upper Largo

Strathmiglo

to Edinburgh

Falkland

**Glenrothes** 

64

<sup>\*</sup> Route 95 only serves Community Hospital on Monday-Saturday daytime journeys towards St Andrews. Customers making return journeys may board at the Community Hospital and travel via St Andrews bus station.

## SC - Stagecoach MW - Moffat & Williamson