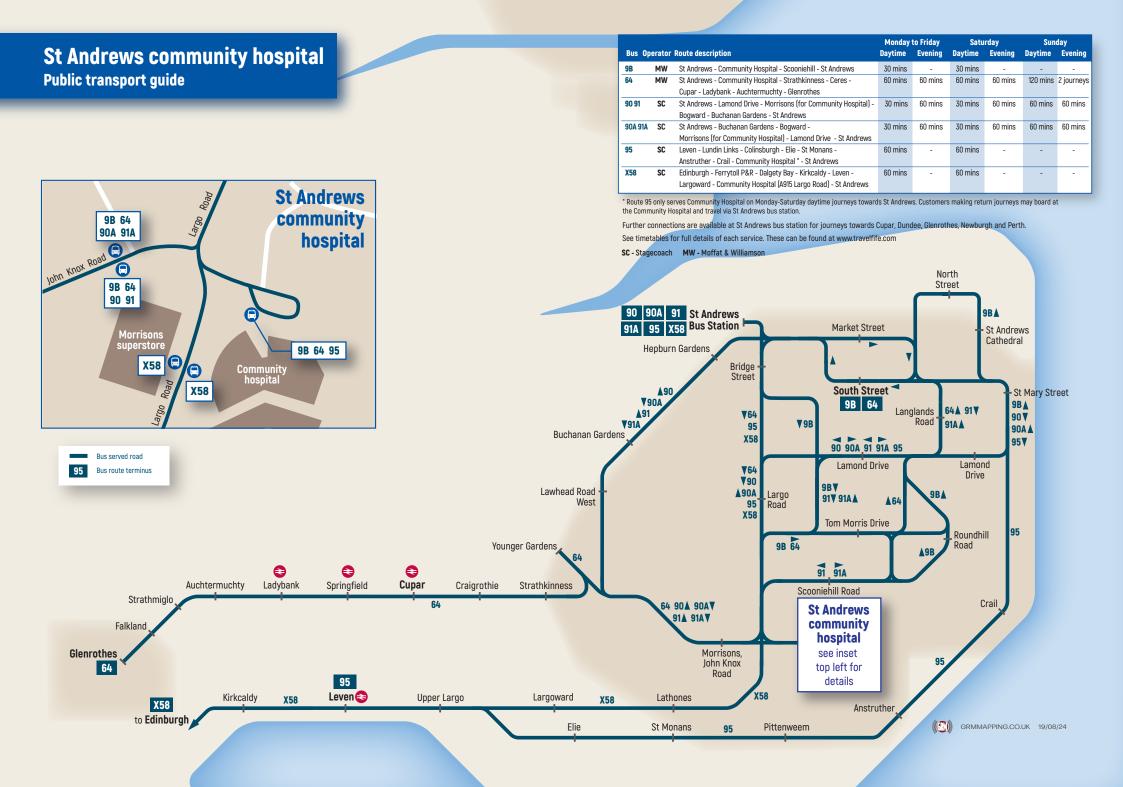

St Andrews Community Hospital and Health Centre, Largo Road, St Andrews, KY16 8AR Tel 01334 465656 www.nhsfife.org

## Travel Fife www.travelfife.com

## Traveline Scotland 0871 200 2233 www.travelinescotland.com

Moffat & Williamson 01382 541159 www.moffat-williamson.co.uk

> Stagecoach 0345 241 8000 www.stagecoachbus.com

National Rail Enquiries 08457 484950 www.nationalrail.co.uk

This map and guide is produced by Fife Council, Bankhead Central, Bankhead Park, Glenrothes, Fife KY7 6GH

> Tel 03451 55 00 00 www.fifedirect.org.uk

## St Andrews Community Hospital

Pharmacy

harmacy

from 19th August 2024